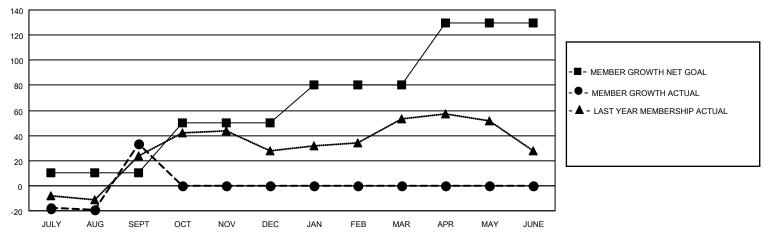

## GOALS AND ACTUAL MEMBERS CUMULATIVE

| DROPPED CLUBS: 0 |    | 13 CLUBS OF 77 ADDED 1 OR MORE<br>NEW MEMBERS | GENDER DISTRIBUTION  MALE 878 (55.60%) |               |     |
|------------------|----|-----------------------------------------------|----------------------------------------|---------------|-----|
| DROPPED MEMBERS  |    |                                               | FEMALE                                 | 701 (44.40%)  |     |
| DECEASED         | 1  | CLICK HERE FOR CUMULATIVE                     | TOTAL FAMILY UNIT MEMBERS              |               | 201 |
| CLUB CANCELLED   | 0  | MEMBERSHIP DATA                               |                                        | S DAVING HALE | 103 |
| OTHER 46         |    |                                               | FAMILY MEMBERS PAYING HALF DUES        |               | 100 |
| TOTAL            | 47 |                                               |                                        |               |     |

## MONTHLY MEMBERSHIP PROGRESS REPORT

LOCATION ROMANIA District 124 Results as of: 9/30/2020

| Clubs         |               |             |               | Members               |                        |                         |                                                    |  |
|---------------|---------------|-------------|---------------|-----------------------|------------------------|-------------------------|----------------------------------------------------|--|
|               | RESULTS FOR   | R 2020-2021 |               | RESULTS FOR 2020-2021 |                        |                         |                                                    |  |
| QUARTER       | NEW CLUB GOAL | NEW CLUBS   | DROPPED CLUBS | QUARTER MEME          | BER GROWTH NET<br>GOAL | MEMBER GROWTH<br>ACTUAL | DROPPED<br>MEMBERS ACTUAL<br>(including transfers) |  |
| JULY/AUG/SEPT | 0             | 3           | 0             | JULY/AUG/SEPT         | 10                     | 82                      | 47                                                 |  |
| OCT/NOV/DEC   | 1             | 0           | 0             | OCT/NOV/DEC           | 40                     | 0                       | 0                                                  |  |
| JAN/FEB/MAR   | 2             | 0           | 0             | JAN/FEB/MAR           | 30                     | 0                       | 0                                                  |  |
| APR/MAY/JUNE  | 1             | 0           | 0             | APR/MAY/JUNE          | 50                     | 0                       | 0                                                  |  |