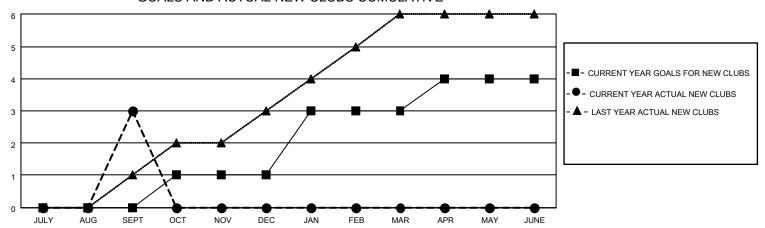

## GOALS AND ACTUAL NEW CLUBS CUMULATIVE

## MONTHLY MEMBERSHIP PROGRESS REPORT

LOCATION ROMANIA District 124 Results as of: 9/30/2020

| Clubs         |               |             |               | Members               |                        |                         |                                                    |  |
|---------------|---------------|-------------|---------------|-----------------------|------------------------|-------------------------|----------------------------------------------------|--|
|               | RESULTS FOR   | R 2020-2021 |               | RESULTS FOR 2020-2021 |                        |                         |                                                    |  |
| QUARTER       | NEW CLUB GOAL | NEW CLUBS   | DROPPED CLUBS | QUARTER MEME          | BER GROWTH NET<br>GOAL | MEMBER GROWTH<br>ACTUAL | DROPPED<br>MEMBERS ACTUAL<br>(including transfers) |  |
| JULY/AUG/SEPT | 0             | 3           | 0             | JULY/AUG/SEPT         | 10                     | 82                      | 47                                                 |  |
| OCT/NOV/DEC   | 1             | 0           | 0             | OCT/NOV/DEC           | 40                     | 0                       | 0                                                  |  |
| JAN/FEB/MAR   | 2             | 0           | 0             | JAN/FEB/MAR           | 30                     | 0                       | 0                                                  |  |
| APR/MAY/JUNE  | 1             | 0           | 0             | APR/MAY/JUNE          | 50                     | 0                       | 0                                                  |  |